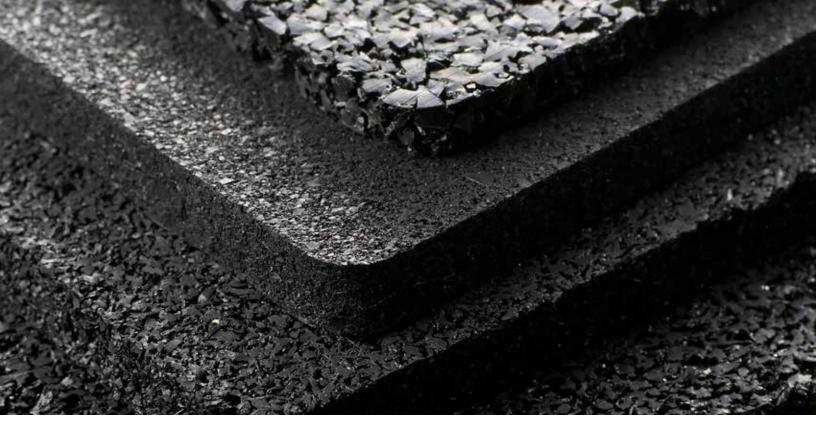

# AKTIVPRO ROLL Raising the Bar by Leveling The Floor

#### **REGUPOL**<sup>®</sup>AMERICA

GreenCircle CERTIFIED

REGUPOL.COM

Top athletes are pushing their training to the limits to gain the edge needed to be the best. Regupol AktivPro Roll is a full 1" thick inlaid platform floor – providing the durability to withstand the impact of Olympic weight lifting, yet provide

### raising the bar by leveling the floor

stable footing and shock absorption for the athlete. Gone are the days of the raised platform; AktivPro Roll floors are virtually seamless, allowing the athlete's training to flow from movement-to-movement.

#### performance measured in durability

AktivPro's composite structure provides the ultimate durability and unparalleled wear resistance, making it the ideal choice for training the country's top athletes. With its ability to withstand the most intense abuse, AktivPro performs well for a range of activities including heavy weight training for pro sports, colleges and universities, high school sports, military, and general fitness facilities. On top of that, a ten-year warranty ensures AktivPro will be protecting your athletes and your facility for a long time to come.