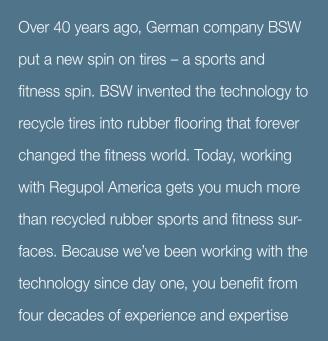

## REGUPOL AKTIVPRO ROLL

01

We are excited about our Regupol floor with wood insert platforms. The wood inserts are perfect for all our Olympic lifting exercises. The lifting area is completely flush to the entire floor. This adds to the safety we are looking for in our room; we don't worry about our athletes falling off a platform or tripping and falling. The floor is great for engaging in all types of speed work, agility, stretching, and jumping.