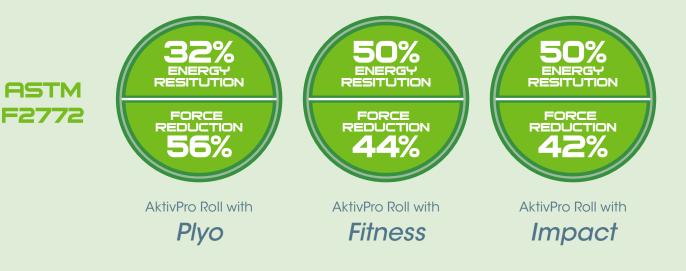

#### *underlayment customization* Solutions to fit whatever your flooring surface needs are.

Regupol offers 3 engineered underlayments — Plyo, Fitness, and Impact – each with a specific need in mind. All three are designed to reduce impact and absorb shock under your athletes training surface. By offering varying densities and thicknesses, it allows us to customize any system for your athletes.

#### Plyo

Soft on the feet by offering extremely high shock absorption. **Ideal workouts:** Box Jumps, Lateral Jumps, Broad Jumps, Skater Jumps, Scissor Jumps, Rocket Jumps, Dot & Ladder Drills, Lateral Box Shuffles, Barbell Jump Squat, Ball Burpees, Feet Jack

#### **Fitness**

A combination of the Plyo and Impact options offering ideal shock absorption and handling most workouts. Ideal workouts: Kettlebell Press/Row, Dumbbell Press, Barbell Squat/Press/Lunge, Battling Ropes, Long Bar Row, Bodyweight Flyes/Lunge/Squat, Ball Squat/Push-Up/Crunch, Box Squat, Cables

#### Impact

A flooring system that not only offers ideal shock absorption, but also handles any type of Olympic Weightlifting workouts. Ideal workouts: Clean, Clean & Jerk, Clean/Snatch Deadlift, Deadlift, Snatch, Overhead Squat, Power Clean, Push Press, Split Clean/Jerk, Squats